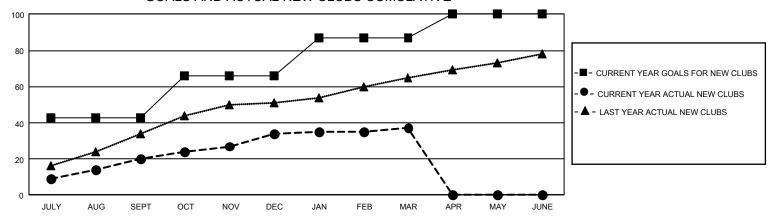

## GOALS AND ACTUAL NEW CLUBS CUMULATIVE

## GMT Constitutional Area 6, Group F

REPORT DOES NOT INCLUDE CLUBS IN UNDISTRICTED AREAS.

| Clubs                                       |                 |               |               |  |  |  |  |
|---------------------------------------------|-----------------|---------------|---------------|--|--|--|--|
| RESULTS FOR 2022-2023                       |                 |               |               |  |  |  |  |
| QUARTER                                     | NEW CLUB GOAL   | NEW CLUBS     | DROPPED CLUBS |  |  |  |  |
| JULY/AUG/SEPT<br>OCT/NOV/DEC<br>JAN/FEB/MAR | 129<br>69<br>63 | 20<br>14<br>3 | 3<br>22<br>4  |  |  |  |  |
| APR/MAY/JUNE                                | 39              | 0             | 0             |  |  |  |  |