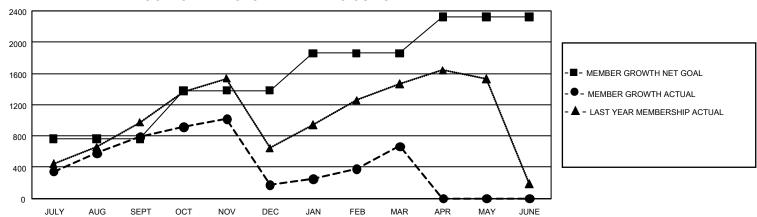

## GOALS AND ACTUAL MEMBERS CUMULATIVE

| DROPPED CLUBS: 29 |       | 412 CLUBS OF 705 ADDED 1<br>OR MORE NEW MEMBERS | GENDER DISTRIBUTION                   |                 |
|-------------------|-------|-------------------------------------------------|---------------------------------------|-----------------|
|                   |       |                                                 | MALE                                  | 15,886 (73.72%) |
|                   |       |                                                 | FEMALE                                | 5,663 (26.28%)  |
| DROPPED MEMBERS   |       |                                                 | NON BINARY                            | 0 (0.00%)       |
| DECEASED          | 57    |                                                 | PREFER NOT TO ANSWER                  | 1 (0.00%)       |
| CLUB CANCELLED    | 727   |                                                 | TOTAL FAMILY UNIT MEMBERS 7,979       |                 |
| OTHER             | 1,301 | CLICK HERE FOR                                  |                                       |                 |
| TOTAL             | 2,085 | CUMULATIVE MEMBERSHIP  DATA                     | FAMILY MEMBERS PAYING HALF DUES 4,373 |                 |

| Members               |                           |                         |                                                    |  |  |  |  |  |
|-----------------------|---------------------------|-------------------------|----------------------------------------------------|--|--|--|--|--|
| RESULTS FOR 2022-2023 |                           |                         |                                                    |  |  |  |  |  |
| QUARTER               | MEMBER GROWTH NET<br>GOAL | MEMBER GROWTH<br>ACTUAL | DROPPED MEMBERS<br>ACTUAL (including<br>transfers) |  |  |  |  |  |
| JULY/AUG/SE           | EPT 765                   | 1,240                   | 405                                                |  |  |  |  |  |
| OCT/NOV/DE            | C 616                     | 812                     | 1,366                                              |  |  |  |  |  |
| JAN/FEB/MAF           | R 477                     | 832                     | 314                                                |  |  |  |  |  |
| APR/MAY/JUI           | NE 463                    | 0                       | 0                                                  |  |  |  |  |  |